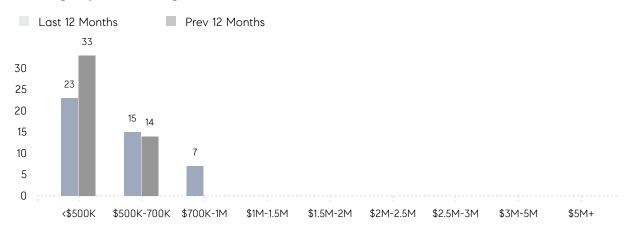

|
|                | AVERAGE SOLD PRICE | \$383,500 | \$458,750 | -16%     |
|                | # OF CONTRACTS     | 5         | 2         | 150%     |
|                | NEW LISTINGS       | 4         | 4         | 0%       |
| Condo/Co-op/TH | AVERAGE DOM        | -         | -         | -        |
|                | % OF ASKING PRICE  | -         | -         |          |
|                | AVERAGE SOLD PRICE | -         | -         | -        |
|                | # OF CONTRACTS     | 0         | 0         | 0%       |
|                | NEW LISTINGS       | 0         | 0         | 0%       |
|                |                    |           |           |          |

# Wallington

### MARCH 2022

### Monthly Inventory



### Contracts By Price Range



### Listings By Price Range



# COMPASS



Compass makes no representations or warranties, express or implied, with respect to future market conditions or prices of residential product at the time the subject property or any competitive property is complete and ready for occupancy or with respect to any report, study, finding, recommendation or other information provided by Compass herein. Moreover, no warranty, express or implied, is made or should be assumed regarding the accuracy, adequacy, completeness, legality, reliability, merchantability or fitness for a particular purpose of any information, in part or whole, contained herein. All material is presented with the understanding that Compass shall not be deemed to provide legal, accounting or other professional services. This is not intended to solicit the purch