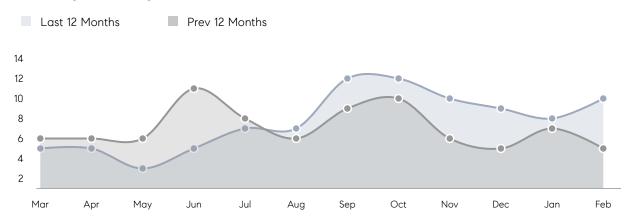

| % OF ASKING PRICE  | 97%       | 100%      |          |
|                | AVERAGE SOLD PRICE | \$383,500 | \$458,750 | -16%     |
|                | # OF CONTRACTS     | 5         | 2         | 150%     |
|                | NEW LISTINGS       | 4         | 4         | 0%       |
| Condo/Co-op/TH | AVERAGE DOM        | -         | -         | -        |
|                | % OF ASKING PRICE  | -         | -         |          |
|                | AVERAGE SOLD PRICE | -         | -         | -        |
|                | # OF CONTRACTS     | 0         | 0         | 0%       |
|                | NEW LISTINGS       | 0         | 0         | 0%       |
|                |                    |           |           |          |

# Wallington

### MARCH 2022

### Monthly Inventory



### Contracts By Price Range



### Listings By Price Range



# COMPASS



Compass makes no representations or warranties, express or implied, with respect to future market conditions or prices of residential product at the time the subject property or any competitive property is complete and ready for occupancy or with respect to any report, study, finding, recommendation or other information provided by Compass herein. Moreover, no warranty, express or implied, is made or should be assumed regarding the accuracy, adequacy, completeness, legality, reliability, merchantability or fitness for a particular purpose of any information, in part or whole, contained herein. All material is presented with the understanding that Compass shall not be deemed to provide legal, accounting or other p