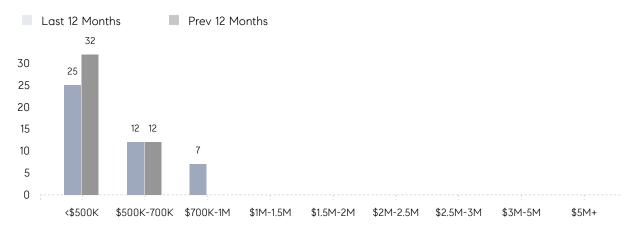

| 97%       | 100%      |          |
|                | AVERAGE SOLD PRICE | \$383,500 | \$458,750 | -16%     |
|                | # OF CONTRACTS     | 5         | 2         | 150%     |
|                | NEW LISTINGS       | 4         | 4         | 0%       |
| Condo/Co-op/TH | AVERAGE DOM        | -         | -         | -        |
|                | % OF ASKING PRICE  | -         | -         |          |
|                | AVERAGE SOLD PRICE | -         | -         | -        |
|                | # OF CONTRACTS     | 0         | 0         | 0%       |
|                | NEW LISTINGS       | 0         | 0         | 0%       |
|                |                    |           |           |          |

# Wallington

### MARCH 2022

### Monthly Inventory



### Contracts By Price Range



### Listings By Price Range



# COMPASS



Compass makes no representations or warranties, express or implied, with respect to future market conditions or prices of residential product at the time the subject property or any competitive property is complete and ready for occupancy or with respect to any report, study, finding, recommendation or other information provided by Compass herein. Moreover, no warranty, express or implied, is made or should be assumed regarding the accuracy, adequacy, completeness, legality, reliability, merchantability or fitness for a particular purpose of any information, in part or whole, contained herein. All material is presented with the understanding that Compass shall not be deemed to provide legal, accounting or other professional services. This is no